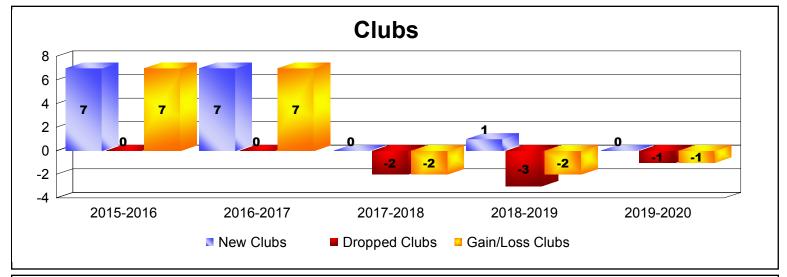

District 4 C4

As of December 2019 Cumulative

| Year      | New<br>Clubs | Dropped<br>Clubs | Gain/<br>Loss<br>Clubs | New<br>Members | Charter<br>Members | Reinstate<br>Members | Transfer<br>Members | Total<br>Member<br>Added | Total<br>Members<br>Dropped | Gain/<br>Loss<br>Members |
|-----------|--------------|------------------|------------------------|----------------|--------------------|----------------------|---------------------|--------------------------|-----------------------------|--------------------------|
| 2015-2016 | 7            | 0                | 7                      | 217            | 186                | 5                    | 5                   | 413                      | -218                        | 195                      |
| 2016-2017 | 7            | 0                | 7                      | 224            | 360                | 3                    | 6                   | 593                      | -214                        | 379                      |
| 2017-2018 | 0            | -2               | -2                     | 194            | 10                 | 5                    | 4                   | 213                      | -389                        | -176                     |
| 2018-2019 | 1            | -3               | -2                     | 147            | 37                 | 6                    | 2                   | 192                      | -329                        | -137                     |
| 2019-2020 | 0            | -1               | -1                     | 144            | 8                  | 1                    | 5                   | 158                      | -104                        | 54                       |
| Average   | 3            | -1               | 2                      | 185            | 120                | 4                    | 4                   | 314                      | -251                        | 63                       |