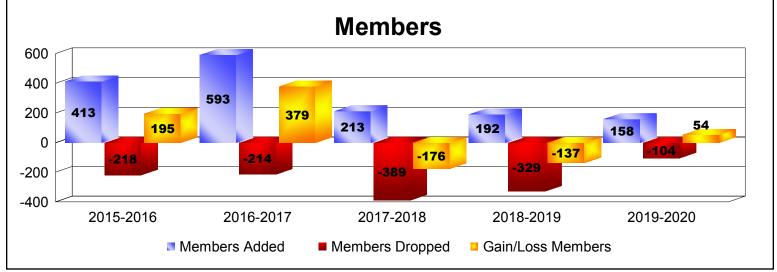

District 4 C4

As of December 2019 Cumulative

| Year      | New<br>Clubs | Dropped<br>Clubs | Gain/<br>Loss<br>Clubs | New<br>Members | Charter<br>Members | Reinstate<br>Members | Transfer<br>Members | Total<br>Member<br>Added | Total<br>Members<br>Dropped | Gain/<br>Loss<br>Members |
|-----------|--------------|------------------|------------------------|----------------|--------------------|----------------------|---------------------|--------------------------|-----------------------------|--------------------------|
| 2015-2016 | 7            | 0                | 7                      | 217            | 186                | 5                    | 5                   | 413                      | -218                        | 195                      |
| 2016-2017 | 7            | 0                | 7                      | 224            | 360                | 3                    | 6                   | 593                      | -214                        | 379                      |
| 2017-2018 | 0            | -2               | -2                     | 194            | 10                 | 5                    | 4                   | 213                      | -389                        | -176                     |
| 2018-2019 | 1            | -3               | -2                     | 147            | 37                 | 6                    | 2                   | 192                      | -329                        | -137                     |
| 2019-2020 | 0            | -1               | -1                     | 144            | 8                  | 1                    | 5                   | 158                      | -104                        | 54                       |
| Average   | 3            | -1               | 2                      | 185            | 120                | 4                    | 4                   | 314                      | -251                        | 63                       |